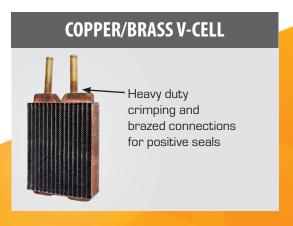

NAPA® Temp Products now offers Heater Cores in all four major styles, giving our customers what they need for a one stop shop supplier. Because of the location behind the dash, Heater Cores are difficult and time consuming to replace. With premium materials and parts that are tested and validated for proven quality and performance, our Heater Cores provide a manufactured unit built to OE fit, form and function.

## THE NAPA® TEMP ADVANTAGE:

- ✓ Heavy Duty Construction for Product Durability
- ✓ Manufactured and designed to OE Specifications for Product Durability
- ✓ Nitrogen Leak Pressure Tested for Proven Quality & Performance
- √ Chemically Treated Against Corrosion and Pitting