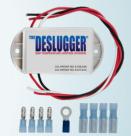

### TEM 208786

Honda CRV Applications

This Deslugger<sup>®</sup> is designed for O6-O2 Honda CRV's with a Scroll Compressor. These vehicles are especially prone to compressor slugging failures. Instruction sheet included.

Connector colors may vary