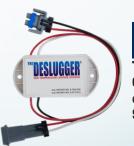

## TEM 208792

**GM Applications** 

This Deslugger<sup>®</sup> comes complete with application specific O.E. style connectors for GM vehicles with Denso 10S compressors. No splicing or modifications necessary. Simply "Plug and Play".

#### TEM 208791 Chrysler / Dodge Applications

This Deslugger® comes complete with application specific O.E. style connectors for Chrysler Voyager and Dodge Caravan vehicles with Denzo 10S compressors. No splicing or modifications necessary. Simply "plug and play".

This Deslugger® comes complete with application specific O.E. style connectors for Ford, Lincoln, and Mercury vehicles. No splicings or modifications are necessary. Simply "Plug and Play."