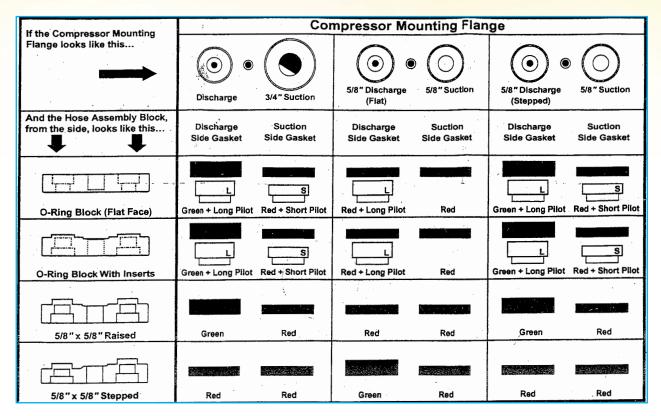

## **GM – COMPRESSOR SEALING WASHERS**

This compressor is supplied with a sealing washer kit to enable the use of o-ring or sealing washer hose assembly blocks. Follor chart to determine which combination of **PILOTS AND/OR GASKETS** to use.

## **KITS INCLUDES:**

| QTY. | DESCRIPTION       | P/N    |
|------|-------------------|--------|
| 2    | Red Gasket        | 407277 |
| 1    | Green Gasket      | 407278 |
| 1    | Short Pilot       | 407281 |
| 1    | Long Pilot        | 407280 |
| 1    | Instruction Sheet |        |