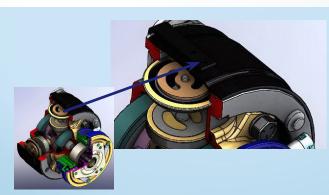

# WHY NAPA® TEMP COMPRESSORS

## O.E. FIT & FORM DEPENDABLE QUALITY



### NAPA TEMP® R4 Unit

Manufactured in-house, NAPA Temp's® quality R4 unit is assembled with the highest standards to provide our customers with a unit they can depend on.

#### THE R4 DIFFERENCE



#### NAPA TEMP® UNIT

NAPA Temp<sup>®</sup> employs a more durable piston yoke design with a wrap around discharge passage, allowing for larger volume (188cc).



#### **COMPETITOR UNIT**

The competitor R4 scroll design has less performance in volume (106cc) by using a smaller displacement along with a very small discharge passage.

#### NAPA TEMP® UNIT

NAPA Temp's® unit includes a large suction port for maximum volume to the compressor. Our smooth sealing surface insures proper sealing.



#### **COMPETITOR UNIT**

The competitor unit gives the illusion of a larger suction port, however, the amount of volume it takes in is less that our unit. A rough sealing surface may cause sealing washers to leak.