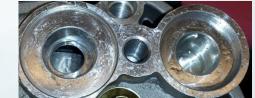

#### NAPA TEMP® UNIT

NAPA Temp's® unit includes a large suction port for maximum volume to the compressor. Our smooth sealing surface insures proper sealing.

#### **COMPETITOR UNIT**

The competitor unit gives the illusion of a larger suction port, however, the amount of volume it takes in is less that our unit. A rough sealing surface may cause sealing washers to leak.