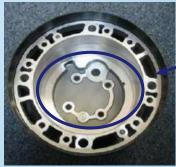

#### NAPA TEMP® UNIT

NAPA Temp's® unit includes a large suction port for maximum volume to the compressor. Our smooth sealing surface insures proper sealing.

#### **COMPETITOR UNIT**

The competitor unit gives the illusion of a larger suction port, however, the amount of volume it takes in is less that our unit. A rough sealing surface may cause sealing washers to leak.