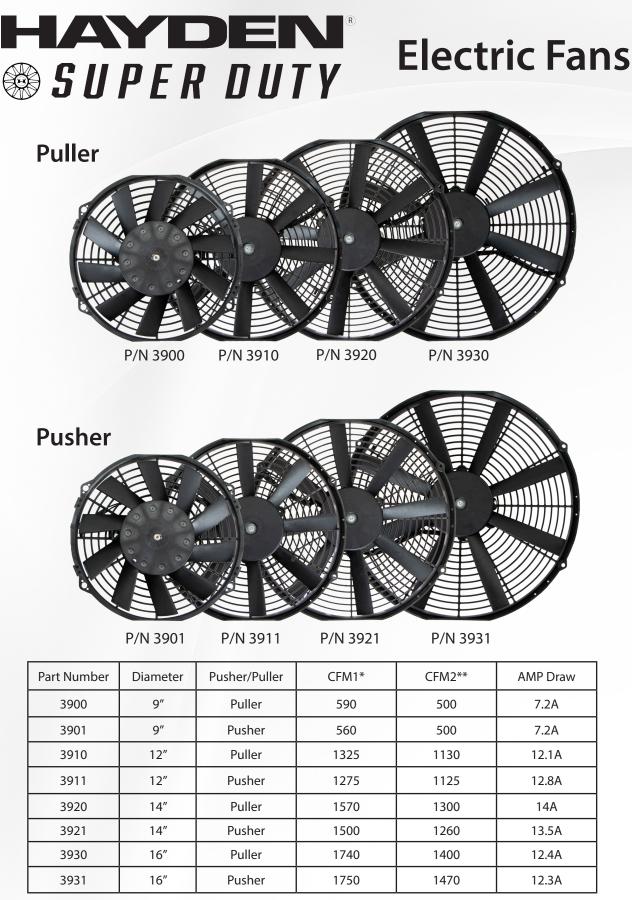

www.haydenauto.com

\*CFM1 cubic feet per minute free airflow

\*\*CFM2 cubic feet per minute airflow across a typical radiator